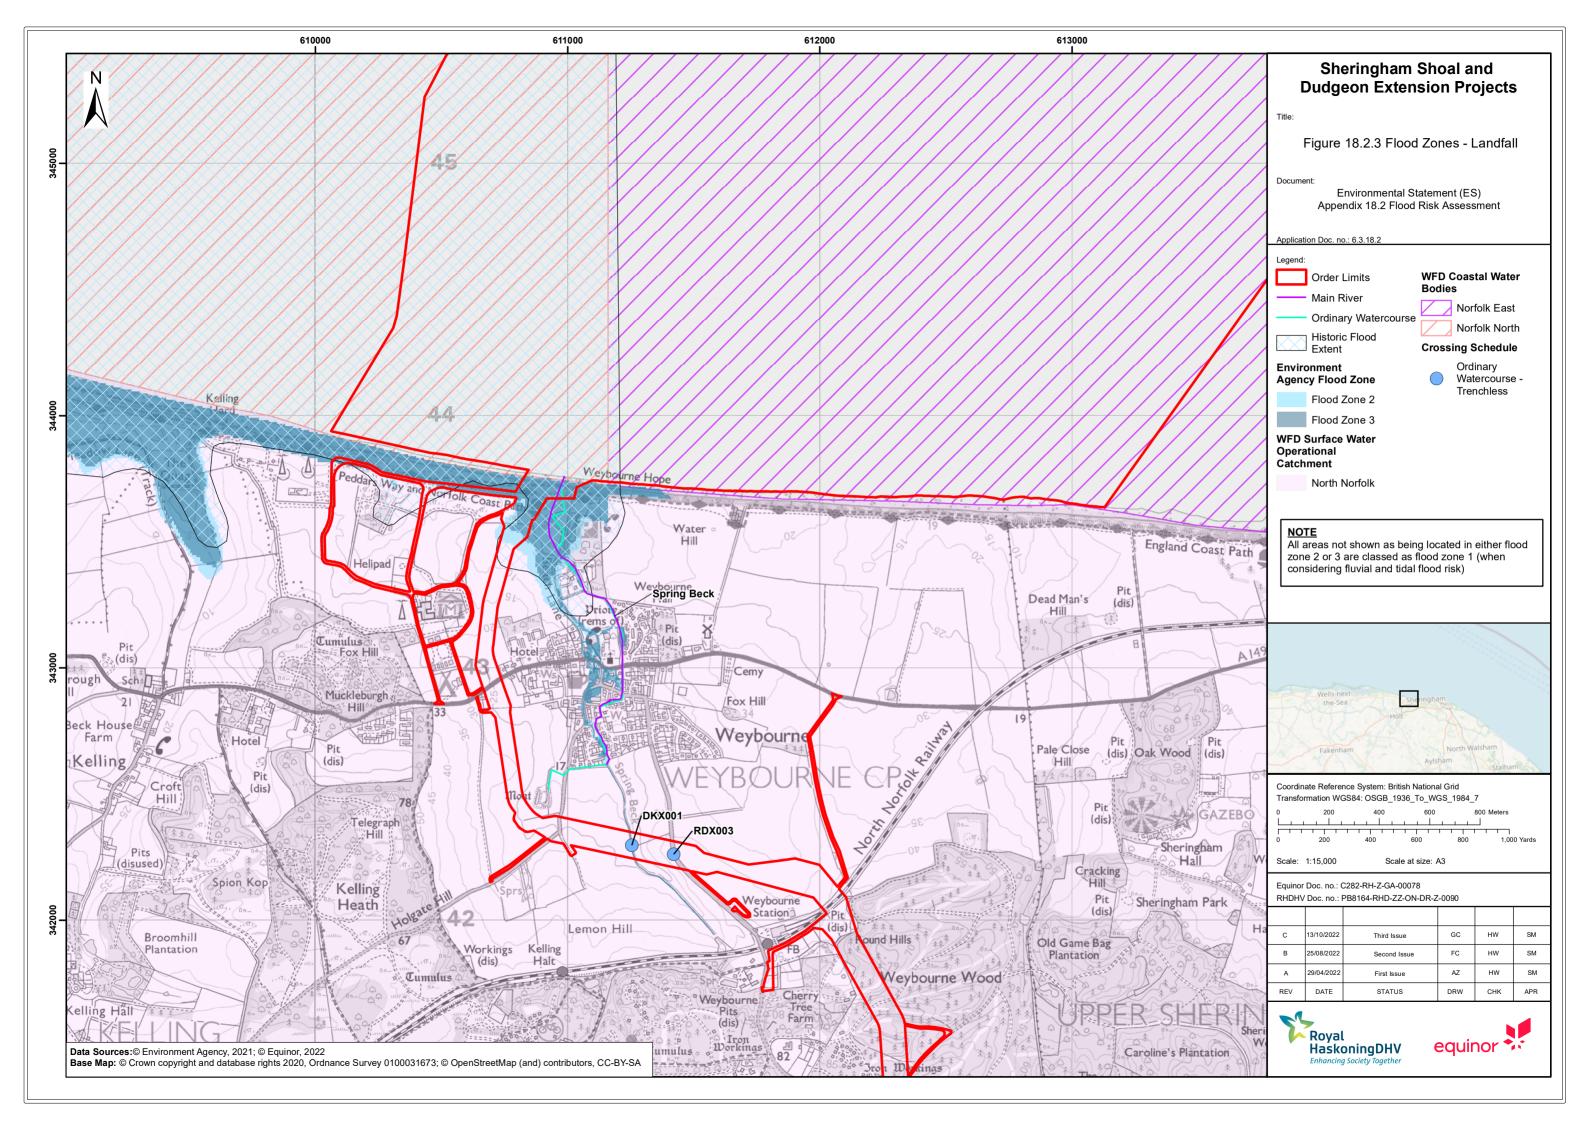

## **List of Figures**

Figure 18.2.1 WFD Surface Water Operational Catchments (Part 1 of 8) Figure 18.2.2 Crossing Schedule (Part 2 of 8)

Figure 18.2.3 Flood Zones – Landfall (Part 2 of 8)

Figure 18.2.4 Surface Water Flood Risk – Landfall (Part 3 of 8)