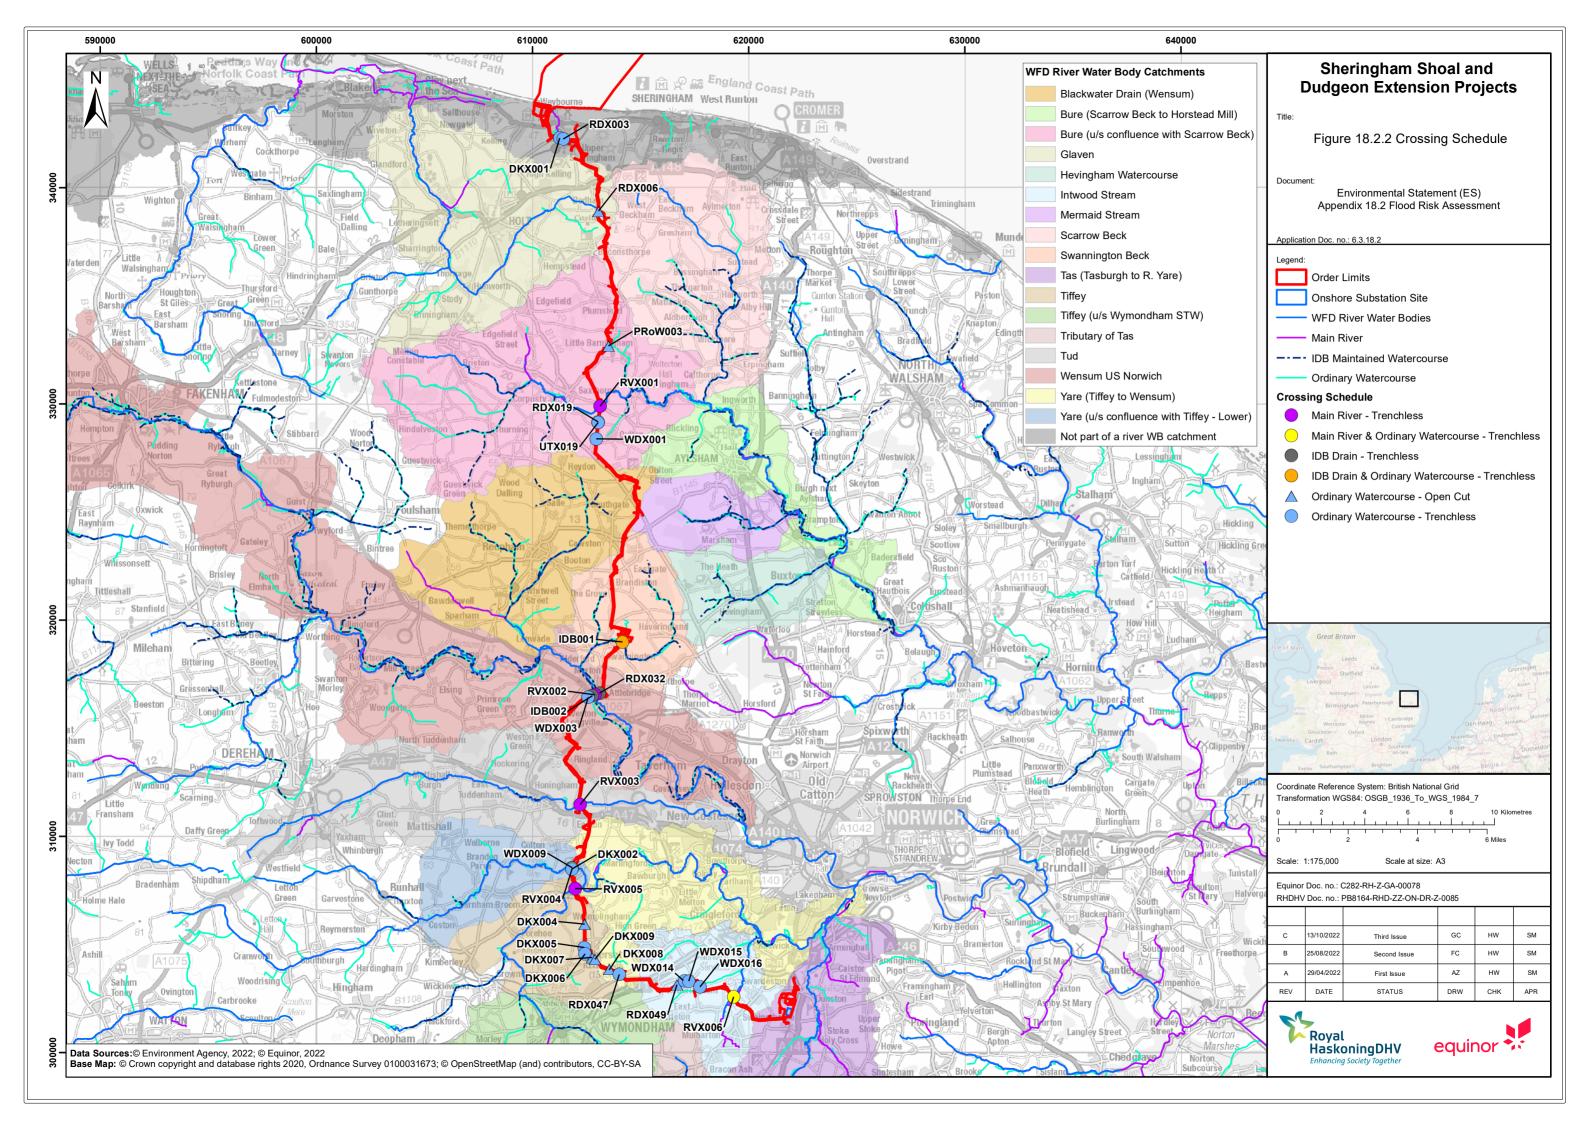

## **List of Figures**

Figure 18.2.1 WFD Surface Water Operational Catchments (Part 1 of 8) Figure 18.2.2 Crossing Schedule (Part 2 of 8)

Figure 18.2.3 Flood Zones – Landfall (Part 2 of 8)

Figure 18.2.4 Surface Water Flood Risk – Landfall (Part 3 of 8)